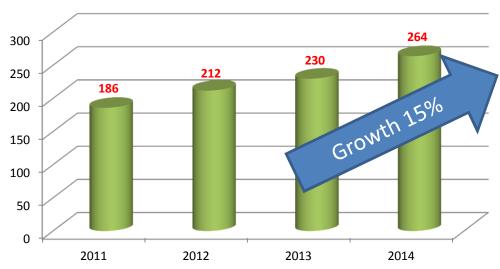

s<br>Integrity and reliability | Implementasi DQM (Data Quality Management) Implementasi GRC (Governance Risk and Compliance) Implementation DQM (Data Quality Management) Implementation GRC (Governance Risk and Compliance) | Menyajikanhasilvalidasi data dalam dashboard. Menyajikan user matrix yang berisiinformasi rule, role dan authorization Provide data validity result in dashboard Provide user matrix that has rule information, role and authorization | Pengetahuan yang di- peroleh dituangkan dalam Kebijakan dan Prosedure dan disosialisasikan oleh unit terkait. The knowledge that is gotten was put in policy and procedure and socialized by certain unit. | Business Owner     Internal Audit     Quality Assurance                              |



## OPERATIONAL EXCELLENT



## Revenue (MUSD)



### **Operating Profit Margin**