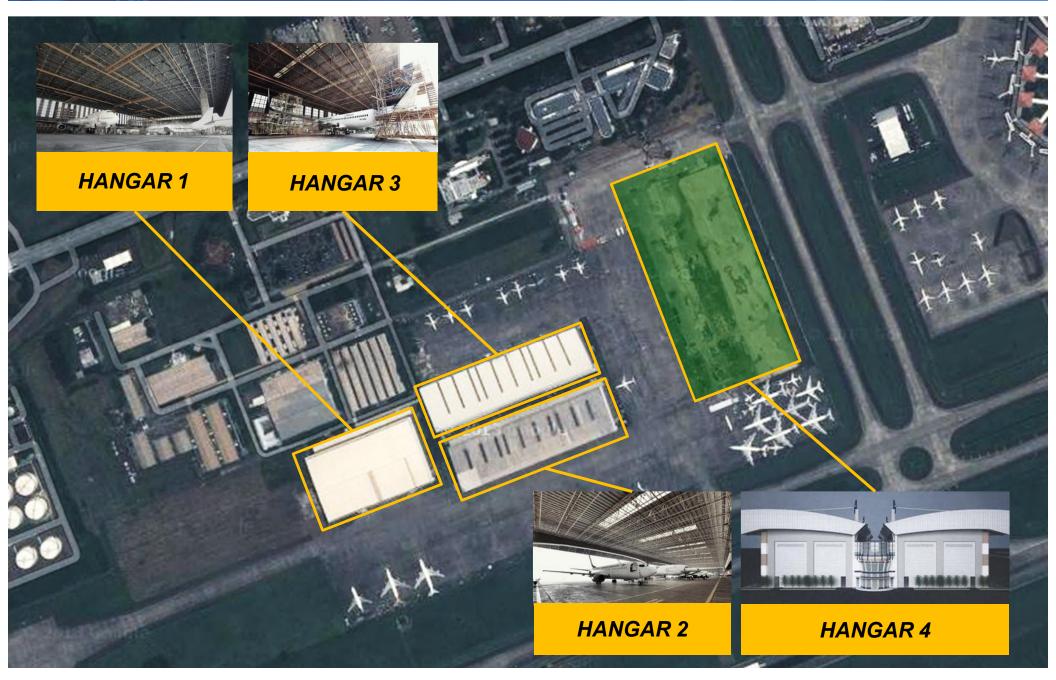

## AIRCRAFT - UNSCHEDULED MAINTENANCE

Reliability Monitoring & Improvement Program