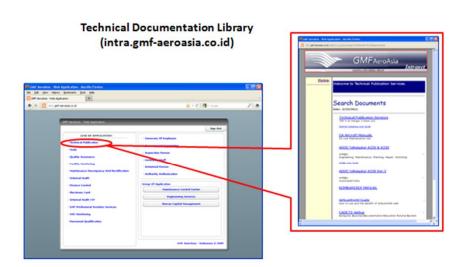

## **FACILITY & TECHNOLOGY**

**KM Portal** 

For best view please using firefox browser, opera and google chrome

B737 300/400/500 Electronic Avionics B737 300/400/500 Airframe Powerplant B737 800 Electronic Avionic B737 800 Airframe Powerplant B737 300/400/500 Engine Run Up