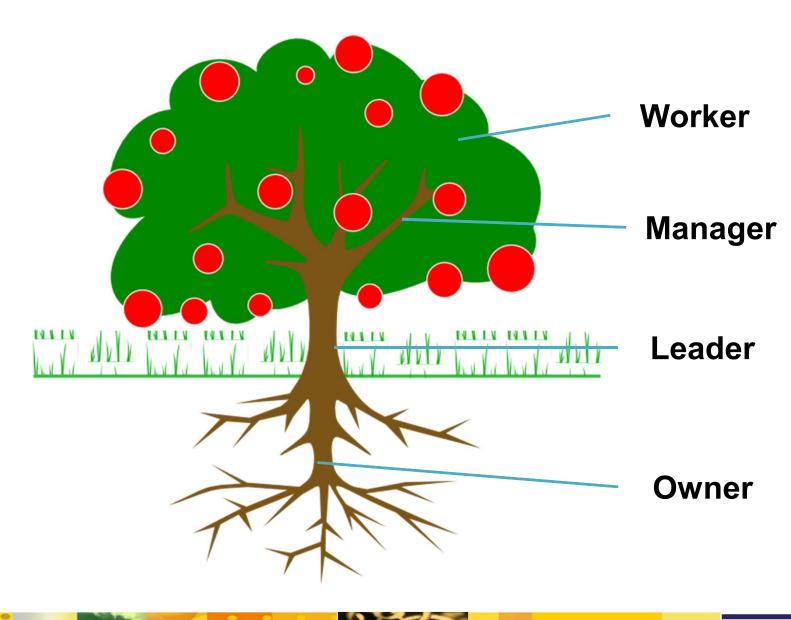

#### **ALL LEADER**

Leader act as a role model and is able to motivate employees in knowledge sharing culture.

#### **Accountability**:

- "Becoming a role model in sharing knowledge
- "Inspire and motivate employees' participation through various KM Program and Coaching & Mentoring Program

Leader It is defined as an employee who has subordinates or work as a project leader within each as well as across units