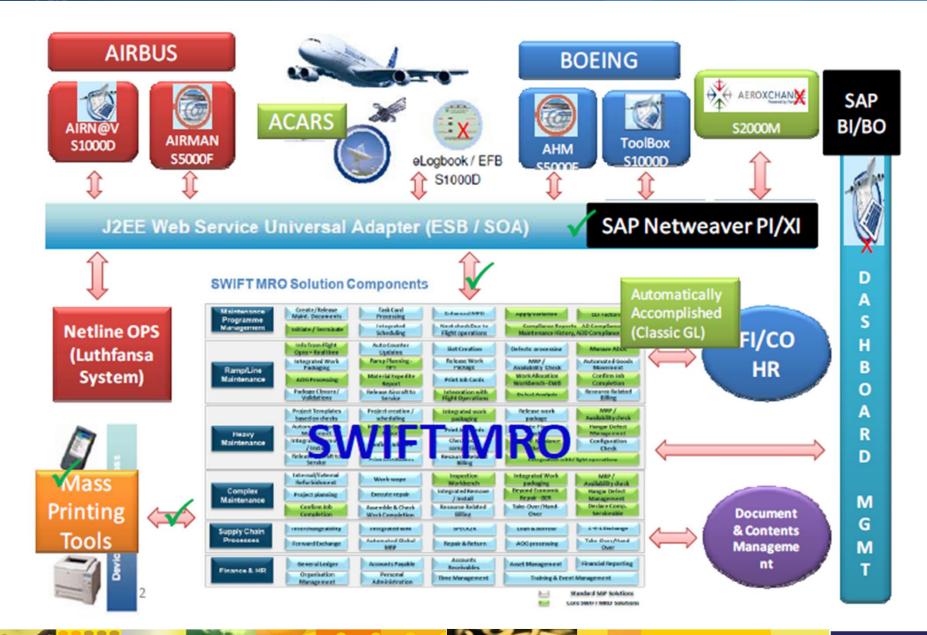

| ACESS, MAS 2000, EX2                      | Eri Muheri    | 528875 |

Knowledge Mapping (Subject Matter Expert)



B737 300/400/500 Airframe Powerplant



### **SUMMARY OF EMPLOYEE**



Personal Information

Job Description

Training Record

Experienced Record

License Record





## PROPERTY OF TECHNOLOGY

| Sifat<br>Property                                        | Cara Mengelola Data<br>How to Manage<br>the Data                                                                                                                                              | Cara Menyajikan<br>Informasi<br>How to Provide<br>Information                                                                                                                                                                          | Cara Mengelola<br>Pengetahuan<br>How to Manage<br>the Knowledge                                                                                                                                            | Akuntabilitas<br>Accountability