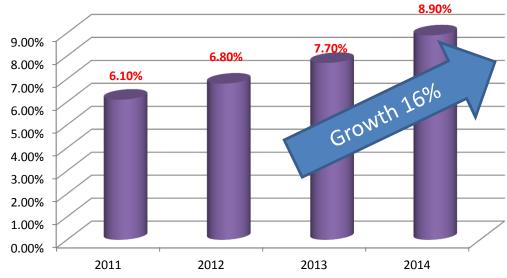

plementasi DQM (Data Quality Management) Implementasi GRC (Governance Risk and Compliance) Implementation DQM (Data Quality Management) Implementation GRC (Governance Risk and Compliance) | Menyajikanhasilvalidasi data dalam dashboard. Menyajikan user matrix yang berisiinformasi rule, role dan authorization Provide data validity result in dashboard Provide user matrix that has rule information, role and authorization | Pengetahuan yang di- peroleh dituangkan dalam Kebijakan dan Prosedure dan disosialisasikan oleh unit terkait. The knowledge that is gotten was put in policy and procedure and socialized by certain unit. | Business Owner     Internal Audit     Quality Assurance                              |



## OPERATIONAL EXCELLENT



## Revenue (MUSD)



### **Operating Profit Margin**