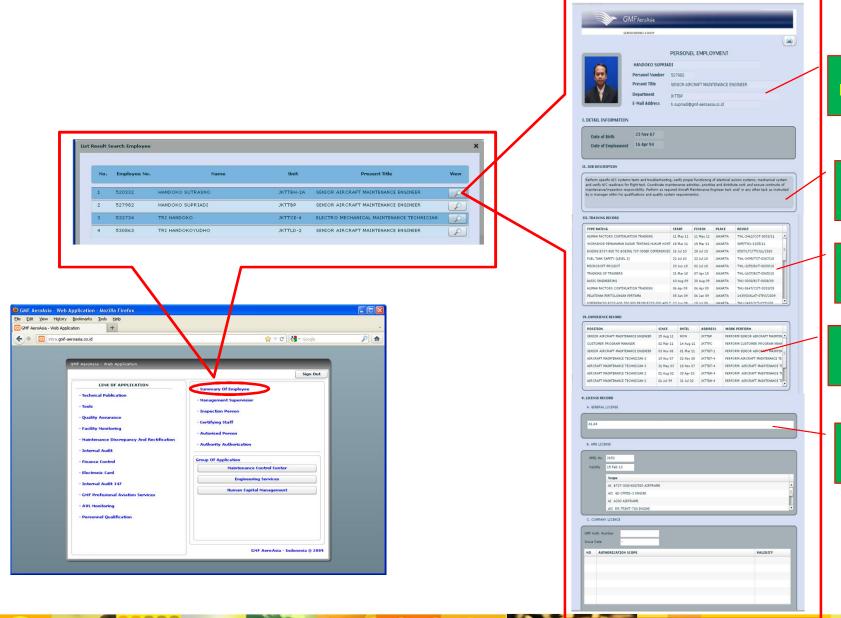

### **SUMMARY OF EMPLOYEE**

Personal Information

Job Description

Training Record

Experienced Record

License Record