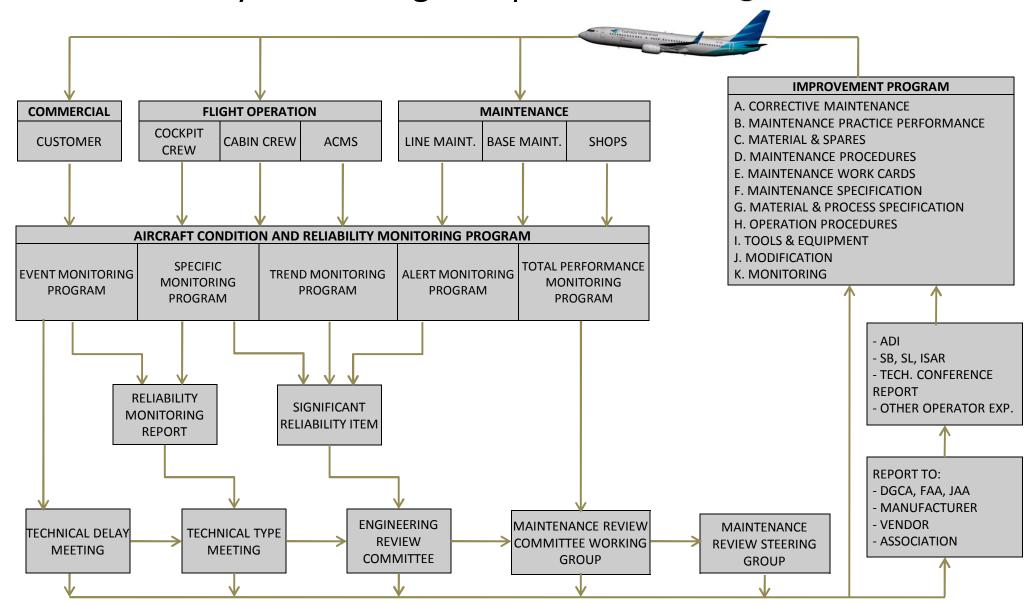

## AIRCRAFT - UNSCHEDULED MAINTENANCE

Reliability Monitoring & Improvement Program