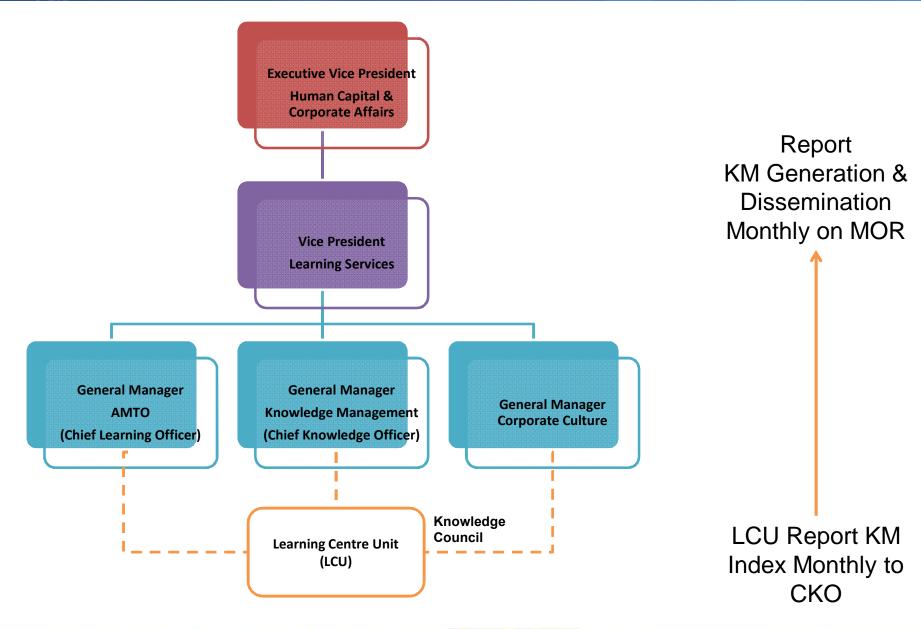

| Two Phases (Idea<br>Phase & Idea<br>Implementation<br>Phase) | One Phase                                                                                         | One Phase                                                                                         |
| Winner                | 9 Winner (3 winner on each categories)                                                                                                  | 12 winner (6<br>winner on each<br>phases)                    | 3 Winner for<br>Individual / Team     6 Winner for<br>Dinas / SBU                                 | <ul><li> 3 Winner for<br/>Individual / Team</li><li> 5 Winner for<br/>Dinas / SBU</li></ul>       |









## ORGANIZATION, REVIEW & MEASUREMENT





## **FACILITY & TECHNOLOGY**

























**KM Portal** 







For best view please using firefox browser, opera and google chrome







B737 300/400/500 Electronic Avionics B737 300/400/500 Airframe Powerplant B737 800 Electronic Avionic B737 800 Airframe Powerplant B737 300/400/500 Engine Run Up

| Knowledge Needs