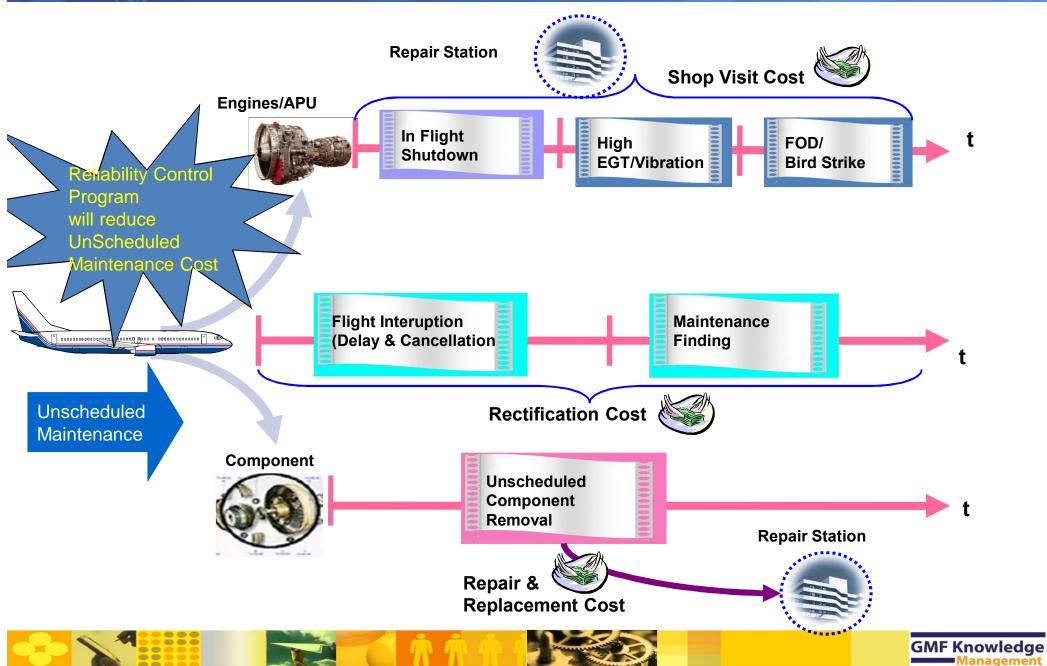

## AIRCRAFT - UNSCHEDULED MAINTENANCE

Reliability Monitoring & Improvement Program